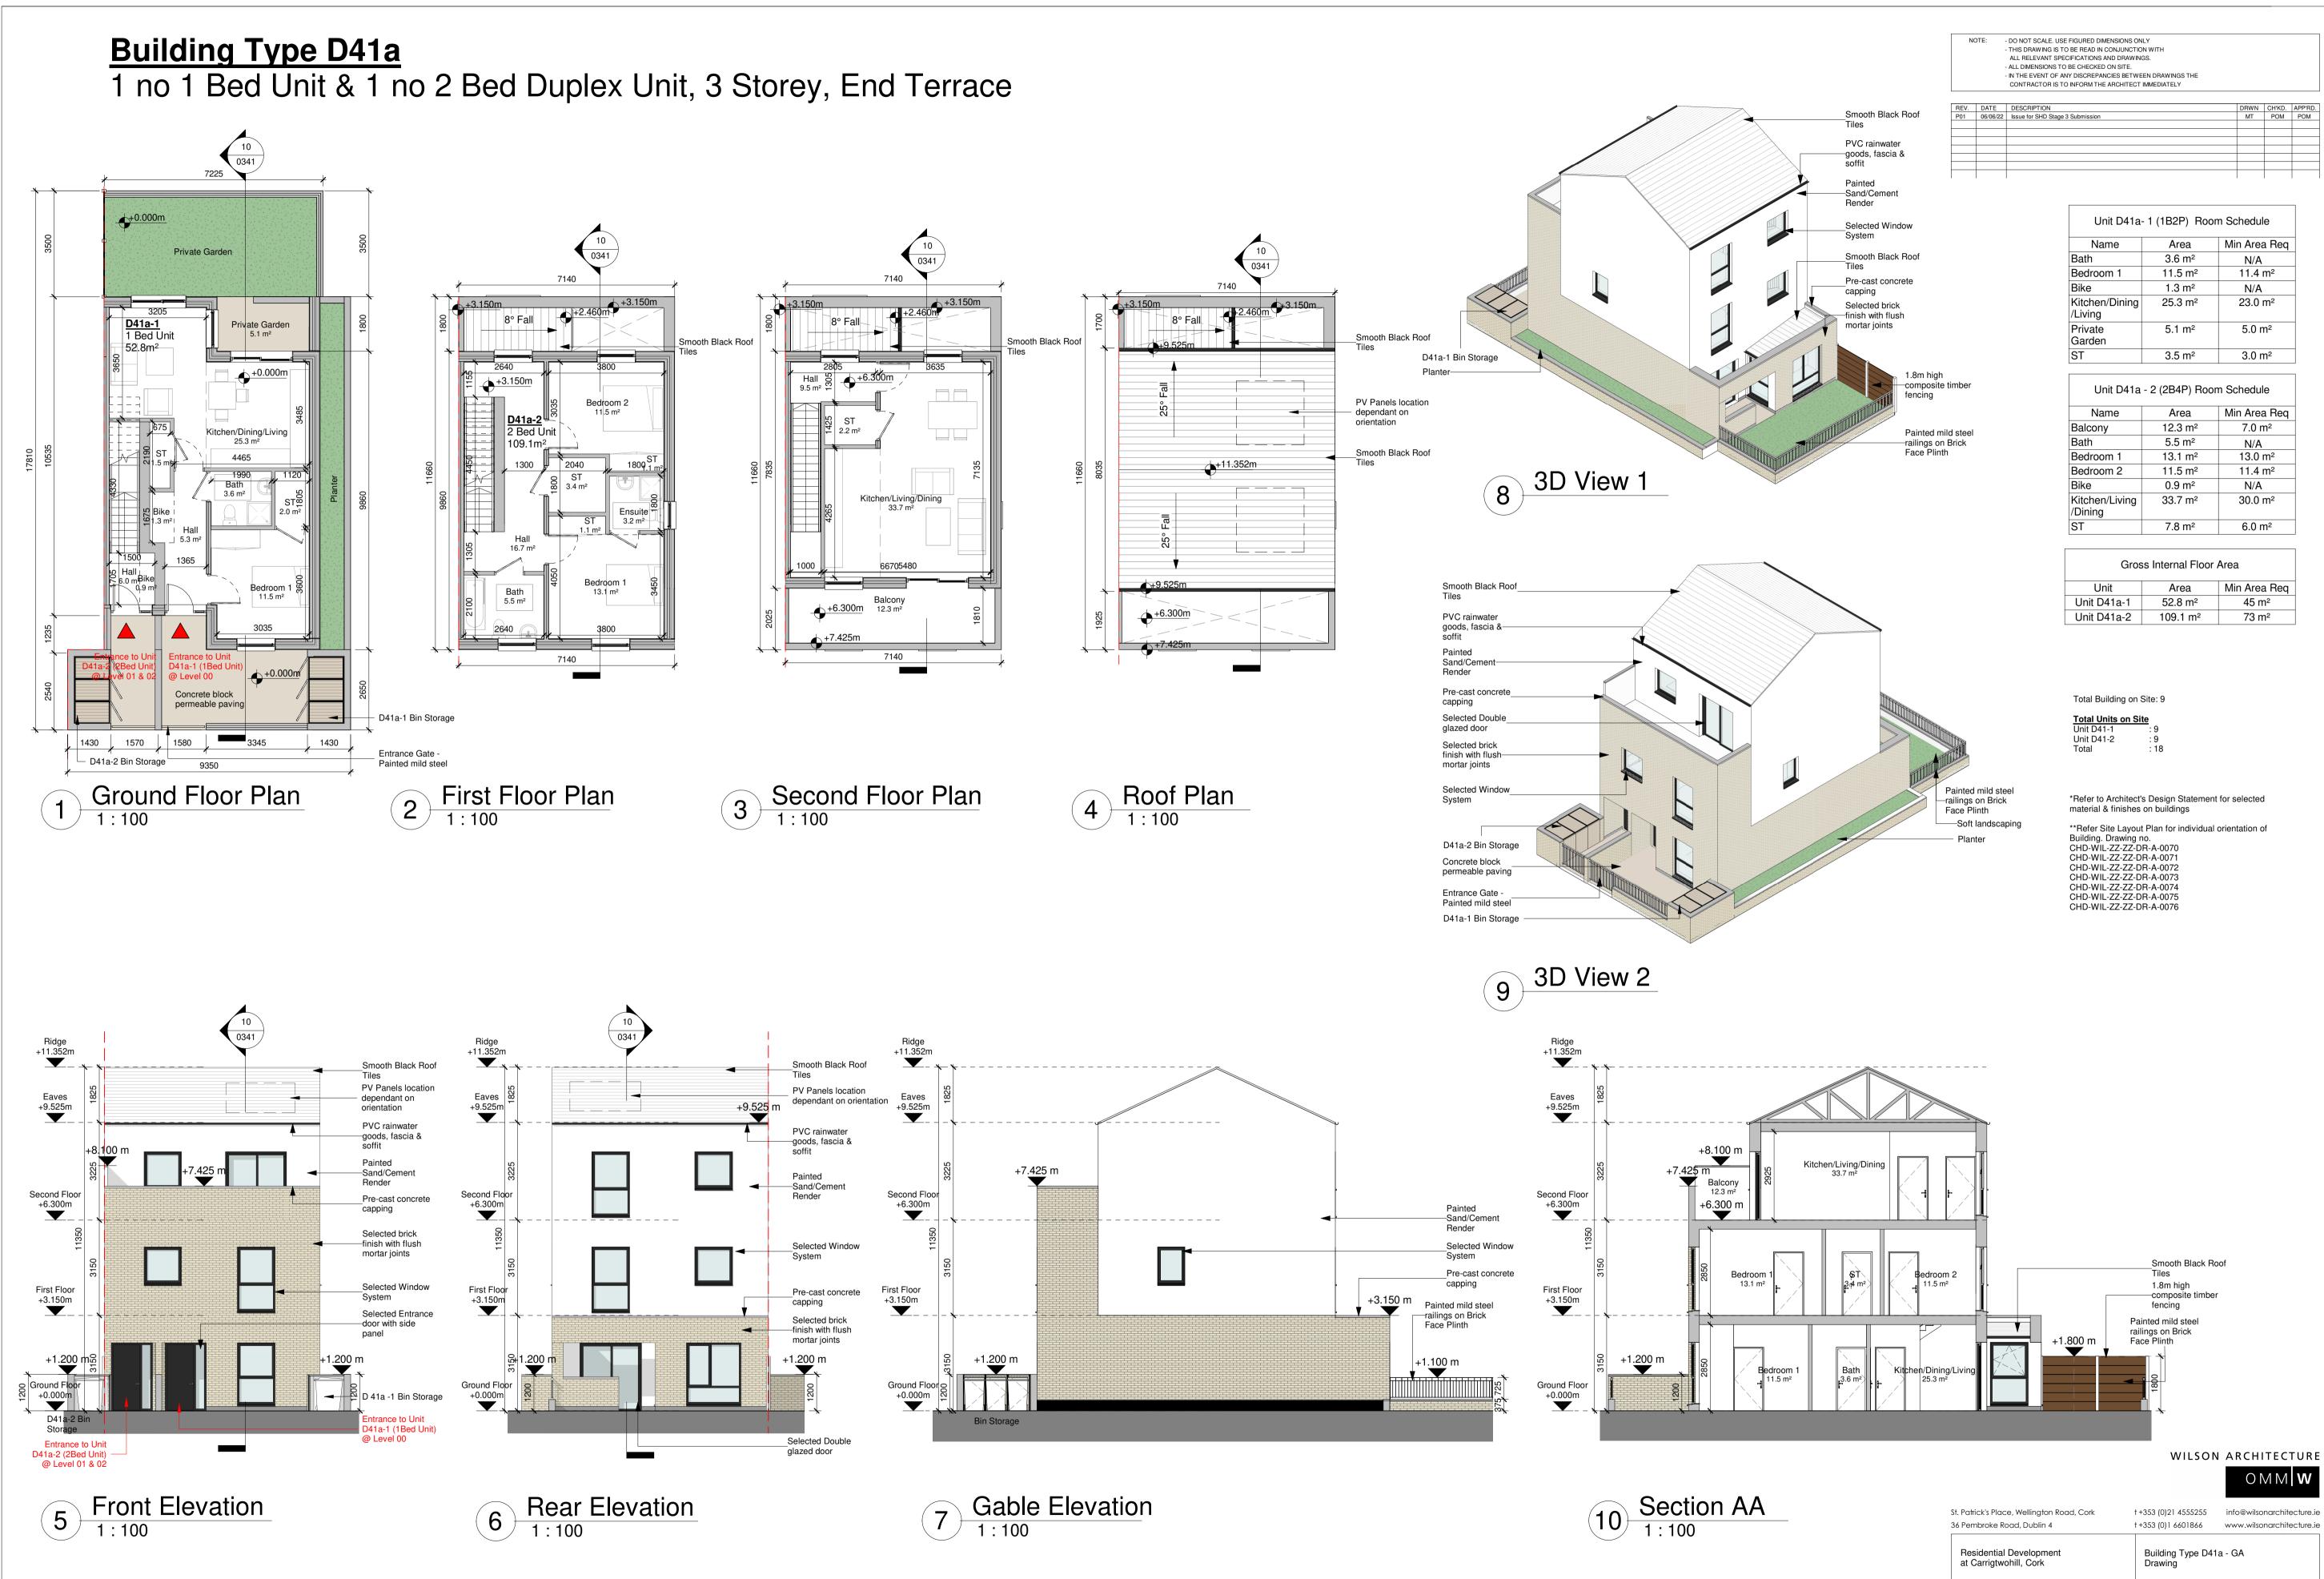

|      | Gross Internal Floor Area |                      |                                        |  |  |  |  |
|------|---------------------------|----------------------|----------------------------------------|--|--|--|--|
| Unit |                           | Area                 | Min Area Req                           |  |  |  |  |
|      | Unit D41a-1               | 52.8 m <sup>2</sup>  | 45 m <sup>2</sup><br>73 m <sup>2</sup> |  |  |  |  |
|      | Unit D41a-2               | 109.1 m <sup>2</sup> |                                        |  |  |  |  |
|      |                           |                      |                                        |  |  |  |  |